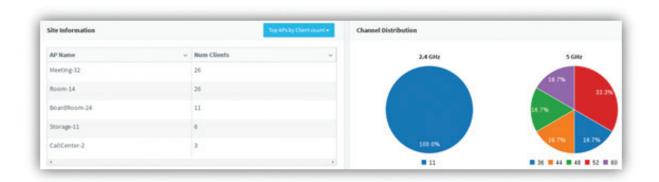

## cnMAESTRO™ NETWORK MANAGER

- Cloud-based or on-premises platform.
- Configure and manage numerous network devices easily.
- Operate your network centrally with powerful workflows on firmware management, device events and alarms, and historical view of statistics.
- · Monitor the whole network remotely with

powerful troubleshooting tools.

· Services such as guest portal, social login and voucher-based access.

For more information visit us at: cambiumnetworks.com

Cambium Networks, Ltd. 3800 Golf Road, Suite 360, Rolling Meadows, IL 60008