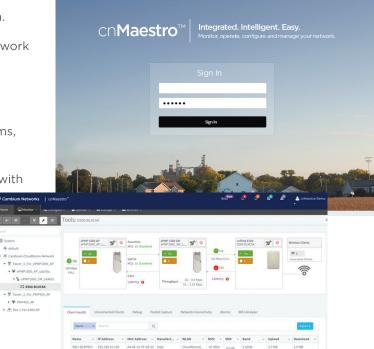

## cnMAESTRO™ NETWORK MANAGER

- Cloud-based or on-premises platform.
- Configure and manage numerous network devices easily.
- Operate your network centrally with powerful workflows on firmware management, device events and alarms, and historical view of statistics.
- · Monitor the whole network remotely with

powerful troubleshooting tools.

· Services such as guest portal, social login and voucher-based access.

For more information visit us at: cambiumnetworks.com

Cambium Networks, Ltd. 3800 Golf Road, Suite 360, Rolling Meadows, IL 60008